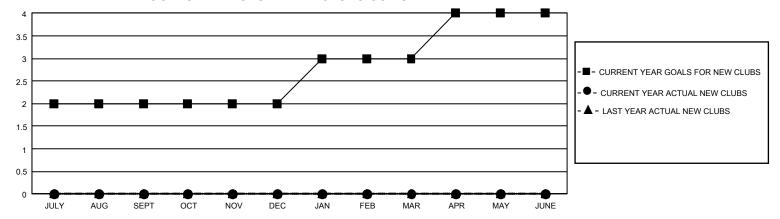

## GMT Constitutional Area 8, Group C

REPORT DOES NOT INCLUDE CLUBS IN UNDISTRICTED AREAS.

| Clubs         |               |             |               | Members               |                         |                         |                                                    |
|---------------|---------------|-------------|---------------|-----------------------|-------------------------|-------------------------|----------------------------------------------------|
|               | RESULTS FOR   | R 2024-2025 |               | RESULTS FOR 2024-2025 |                         |                         |                                                    |
| QUARTER       | NEW CLUB GOAL | NEW CLUBS   | DROPPED CLUBS | QUARTER MEM           | IBER GROWTH NET<br>GOAL | MEMBER GROWTH<br>ACTUAL | DROPPED MEMBERS<br>ACTUAL (including<br>transfers) |
| JULY/AUG/SEPT | 6             | 0           | 3             | JULY/AUG/SEPT         | 55                      | 84                      | 57                                                 |
| OCT/NOV/DEC   | 0             | 0           | 0             | OCT/NOV/DEC           | 40                      | 35                      | 37                                                 |
| JAN/FEB/MAR   | 3             | 0           | 0             | JAN/FEB/MAR           | 45                      | 0                       | 0                                                  |
| APR/MAY/JUNE  | 3             | 0           | 0             | APR/MAY/JUNE          | 45                      | 0                       | 0                                                  |

## GOALS AND ACTUAL NEW CLUBS CUMULATIVE