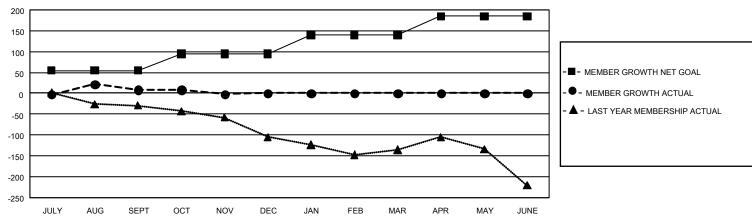

## GMT Constitutional Area 8, Group C

REPORT DOES NOT INCLUDE CLUBS IN UNDISTRICTED AREAS.

| Clubs         |               |             |               | Members               |                         |                         |                                                    |
|---------------|---------------|-------------|---------------|-----------------------|-------------------------|-------------------------|----------------------------------------------------|
|               | RESULTS FOR   | R 2024-2025 |               | RESULTS FOR 2024-2025 |                         |                         |                                                    |
| QUARTER       | NEW CLUB GOAL | NEW CLUBS   | DROPPED CLUBS | QUARTER MEM           | IBER GROWTH NET<br>GOAL | MEMBER GROWTH<br>ACTUAL | DROPPED MEMBERS<br>ACTUAL (including<br>transfers) |
| JULY/AUG/SEPT | 6             | 0           | 3             | JULY/AUG/SEPT         | 55                      | 84                      | 57                                                 |
| OCT/NOV/DEC   | 0             | 0           | 0             | OCT/NOV/DEC           | 40                      | 35                      | 37                                                 |
| JAN/FEB/MAR   | 3             | 0           | 0             | JAN/FEB/MAR           | 45                      | 0                       | 0                                                  |
| APR/MAY/JUNE  | 3             | 0           | 0             | APR/MAY/JUNE          | 45                      | 0                       | 0                                                  |

## GOALS AND ACTUAL MEMBERS CUMULATIVE

| DROPPED CLUBS: 3 |    | 40 CLUBS OF 117 ADDED 1 OR           | GENDER DISTRIBUTION               |              |  |
|------------------|----|--------------------------------------|-----------------------------------|--------------|--|
|                  |    | MORE NEW MEMBERS                     | MALE                              | 871 (51.00%) |  |
|                  |    |                                      | FEMALE                            | 837 (49.00%) |  |
| DROPPED MEMBERS  |    |                                      | NON BINARY                        | 0 (0.00%)    |  |
| DECEASED         | 9  |                                      | PREFER NOT TO ANSWER              | 0 (0.00%)    |  |
| CLUB CANCELLED   | 11 |                                      | TOTAL FAMILY UNIT MEMBERS         | s 0          |  |
| OTHER            | 71 | CLICK HERE FOR CUMULATIVE MEMBERSHIP |                                   |              |  |
| TOTAL 91         |    | DATA                                 | FAMILY MEMBERS PAYING HALF DUES 0 |              |  |